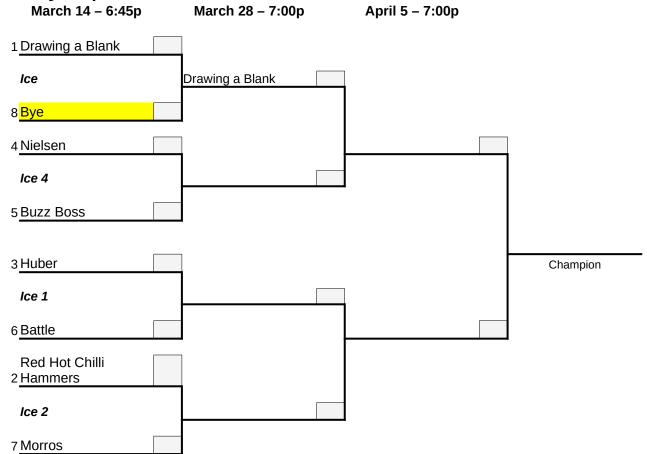

| 5    | Team Guenther                     | 5   | Team Maffitt   | 5       | Team Buzz Boss            | 1   |     |       |
|          | 6    | Team Hughes                       | 6   | Team Hohm      | 6       | Team Battle               | ]   |     |       |
|          | 7    | Team Emms                         | 7   | Team Baldwin   | 7       | Team Morros               | ]   |     |       |
|          | 8    | Team Daling                       | 8   | Team Foster    | 8       |                           | 1   |     |       |

## Friday Open — A Division March 14 – 6:45p March 28 – 7:00p 1 Clearwaters Ice 6 8 Daling Ice Hammered and 4 Stoned Rock Stars Ice 7 5 Guenther Champion

6 Hughes

2 Senft

Ice 5

7 Emms

Ice

## Friday Open – B Division



## Friday Open – C Division