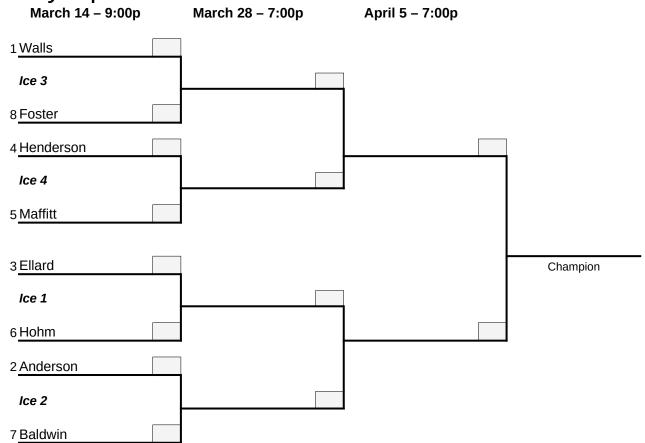

|     |     |       |
|          | 5    | Team Guenther                     | 5   | Team Maffitt   | 5       | Team Buzz Boss            | 1   |     |       |
|          | 6    | Team Hughes                       | 6   | Team Hohm      | 6       | Team Battle               | ]   |     |       |
|          | 7    | Team Emms                         | 7   | Team Baldwin   | 7       | Team Morros               | ]   |     |       |
|          | 8    | Team Daling                       | 8   | Team Foster    | 8       |                           | 1   |     |       |

## Friday Open — A Division March 14 – 6:45p March 28 – 7:00p 1 Clearwaters Ice 6 8 Daling Ice Hammered and 4 Stoned Rock Stars Ice 7 5 Guenther Champion

6 Hughes

2 Senft

Ice 5

7 Emms

Ice

## Friday Open – B Division



## Friday Open – C Division